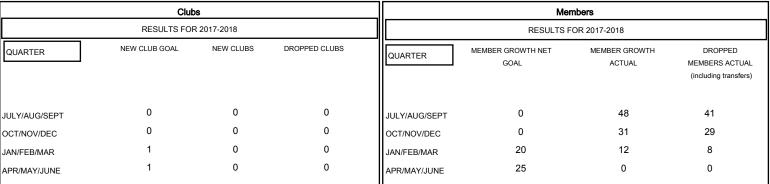

# MONTHLY MEMBERSHIP PROGRESS REPORT

## District 201V14

Results as of: 01/31/2018

## MT: ANN ELDRIDGE LOCATION AUSTRALIA GMT CA



#### GOALS AND ACTUAL NEW CLUBS CUMULATIVE



## GOALS AND ACTUAL MEMBERS CUMULATIVE



| DROPPED CLUBS: 0  DROPPED MEMBERS |    | 31 CLUBS OF 73 ADDED 1 OR MORE<br>NEW MEMBERS | GENDER DISTRIBUTION  MALE 994 (71.67%)  FEMALE 393 (28.33%)  Women Percentage Fiscal Year Goal: 37% |     |
|-----------------------------------|----|-----------------------------------------------|-----------------------------------------------------------------------------------------------------|-----|
| DECEASED                          | 14 | CLICK HERE FOR CUMULATIVE  MEMBERSHIP DATA    | TOTAL FAMILY UNIT MEMBERS                                                                           | 172 |
| CLUB CANCELLED                    | 0  |                                               |