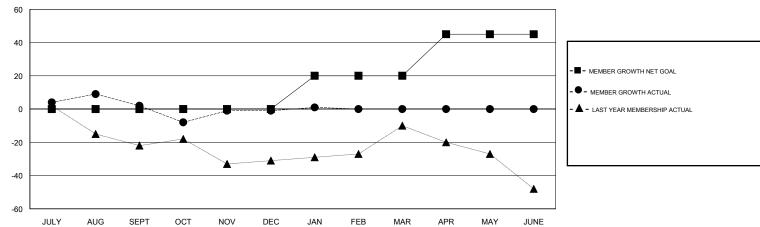

## GOALS AND ACTUAL MEMBERS CUMULATIVE

| DROPPED CLUBS: 0  DROPPED MEMBERS |    | 31 CLUBS OF 73 ADDED 1 OR MORE<br>NEW MEMBERS | GENDER DISTRIBUTION  MALE 994 (71.67%)  FEMALE 393 (28.33%)  Women Percentage Fiscal Year Goal: 37% |     |
|-----------------------------------|----|-----------------------------------------------|-----------------------------------------------------------------------------------------------------|-----|
| DECEASED                          | 14 | CLICK HERE FOR CUMULATIVE  MEMBERSHIP DATA    | TOTAL FAMILY UNIT MEMBERS                                                                           | 172 |
| CLUB CANCELLED                    | 0  |                                               |                                                                                                     | 00  |
| OTHER                             | 64 |                                               | FAMILY MEMBERS PAYING HALF DUES                                                                     | 89  |
| TOTAL                             | 78 |                                               |                                                                                                     |     |